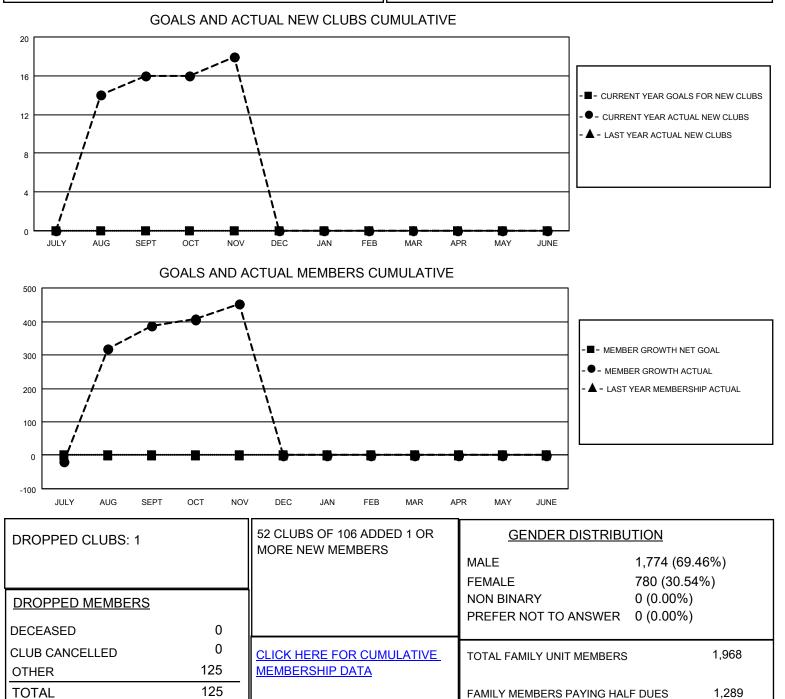

## LOCATION NEPAL

District 325 J

Results as of: 11/30/2022

| Clubs                 |               |           |               | Members               |                         |                         |                                                    |
|-----------------------|---------------|-----------|---------------|-----------------------|-------------------------|-------------------------|----------------------------------------------------|
| RESULTS FOR 2022-2023 |               |           |               | RESULTS FOR 2022-2023 |                         |                         |                                                    |
| QUARTER               | NEW CLUB GOAL | NEW CLUBS | DROPPED CLUBS | QUARTER               | /BER GROWTH NET<br>GOAL | MEMBER GROWTH<br>ACTUAL | DROPPED<br>MEMBERS ACTUAL<br>(including transfers) |
| JULY/AUG/SEPT         | 0             | 16        | 1             | JULY/AUG/SEPT         | 0                       | 479                     | 90                                                 |
| OCT/NOV/DEC           | 0             | 2         | 0             | OCT/NOV/DEC           | 0                       | 102                     | 35                                                 |
| JAN/FEB/MAR           | 0             | 0         | 0             | JAN/FEB/MAR           | 0                       | 0                       | 0                                                  |
| APR/MAY/JUNE          | 0             | 0         | 0             | APR/MAY/JUNE          | 0                       | 0                       | 0                                                  |